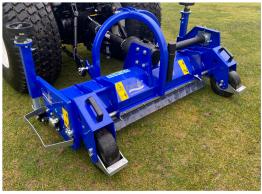

## **BM50 Verti-Cutter**

The Campey BM50 Verti-Cutter is a professional scarifier with fixed blades. Due to the fixed blade system, it does not require the complete disassembly of the transmission and rotor, but only of the worn blades. The high performance rotor guarantees excellent work in all circumstances, even when the cutting edge of the blade is not in optimal condition. In the standard version the blades are made of HARDOX material with a thickness of 3mm and spaced 30mm apart.

Wheels are standard and can be removed

Campey supply market leading, innovative turf care machinery worldwide, we're continually researching new techniques and refining existing practices to help turf care professionals achieve perfection.