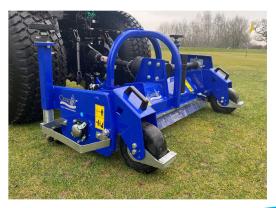

## **BM50 Verti-Cutter**

The Campey BM50 Verti-Cutter is a professional scarifier with fixed blades. Due to the fixed blade system, it does not require the complete disassembly of the transmission and rotor, but only of the worn blades. The high performance rotor guarantees excellent work in all circumstances, even when the cutting edge of the blade is not in optimal condition. In the standard version the blades are made of HARDOX material with a thickness of 3mm and spaced 30mm apart.

Wheels are standard and can be removed

Campey supply market leading, innovative turf care machinery worldwide, we're continually researching new techniques and refining existing practices to help turf care professionals achieve perfection.