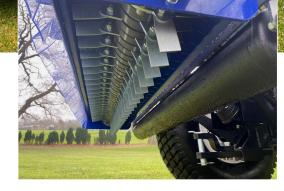

## **BM50 Verti-Cutter**

The Campey BM50 Verti-Cutter is a professional scarifier with fixed blades. Due to the fixed blade system, it does not require the complete disassembly of the transmission and rotor, but only of the worn blades. The high performance rotor guarantees excellent work in all circumstances, even when the cutting edge of the blade is not in optimal condition. In the standard version the blades are made of HARDOX material with a thickness of 3mm and spaced 30mm apart.

amp

\*Optional 2mm and 3mm tungsten tipped blades available.