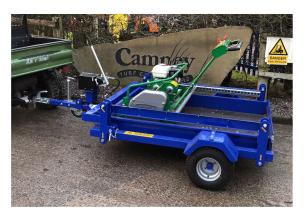

## Groundsmower Trailer

The Campey<sup>™</sup> Groundsmower trailer is ideal to move any grounds mower around easily and efficeintly. Designed to be towed by any utility vehcile, or tractor. Manual lowering of trailer bed to allow effortlessly loading of the mowers, reducing unnecessary damage to the rollers on the cutting units. Can accommodate up to 2 mowers (depending on size). Equipped with safety bar to keep mower(s) in position when travelling.

## Specification

| Length | 3.65m  |
|--------|--------|
| Width  | 1.72m  |
| Weight | 185kgs |

Campey supply market leading, innovative turf care machinery worldwide, we're continually researching new techniques and refining existing practices to help turf care professionals achieve perfection.