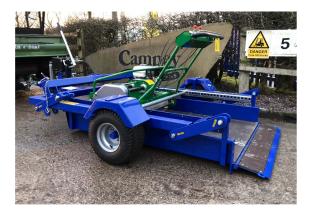

## Groundsmower Trailer

The Campey<sup>™</sup> Groundsmower trailer is ideal to move any grounds mower around easily and efficeintly. Designed to be towed by any utility vehcile, or tractor. Manual lowering of trailer bed to allow effortlessly loading of the mowers, reducing unnecessary damage to the rollers on the cutting units. Can accommodate up to 2 mowers (depending on size). Equipped with safety bar to keep mower(s) in position when travelling.

## Specification

| Length | 3.65m  |
|--------|--------|
| Width  | 1.72m  |
| Weight | 185kgs |

Campey supply market leading, innovative turf care machinery worldwide, we're continually researching new techniques and refining existing practices to help turf care professionals achieve perfection.