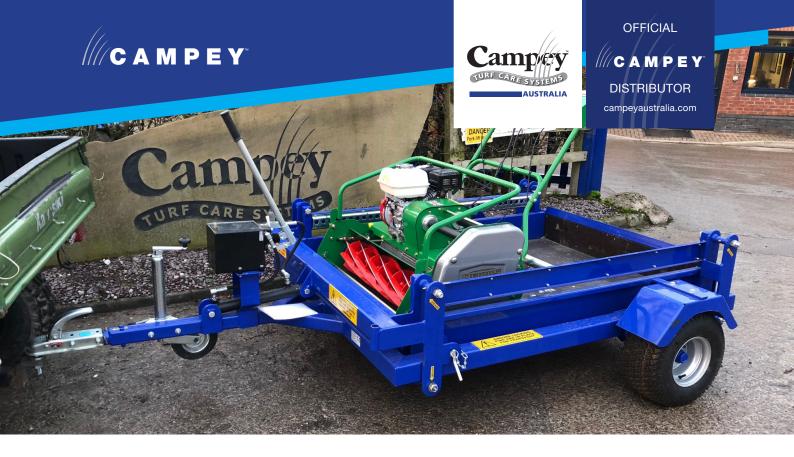

## Groundsmower Trailer

The Campey<sup>™</sup> Groundsmower trailer is ideal to move any grounds mower around easily and efficeintly. Designed to be towed by any utility vehcile, or tractor. Manual lowering of trailer bed to allow effortlessly loading of the mowers, reducing unnecessary damage to the rollers on the cutting units. Can accommodate up to 2 mowers (depending on size). Equipped with safety bar to keep mower(s) in position when travelling.

## Specification

| Length | 3.65m  |
|--------|--------|
| Width  | 1.72m  |
| Weight | 185kgs |

Campey supply market leading, innovative turf care machinery worldwide, we're continually researching new techniques and refining existing practices to help turf care professionals achieve perfection.