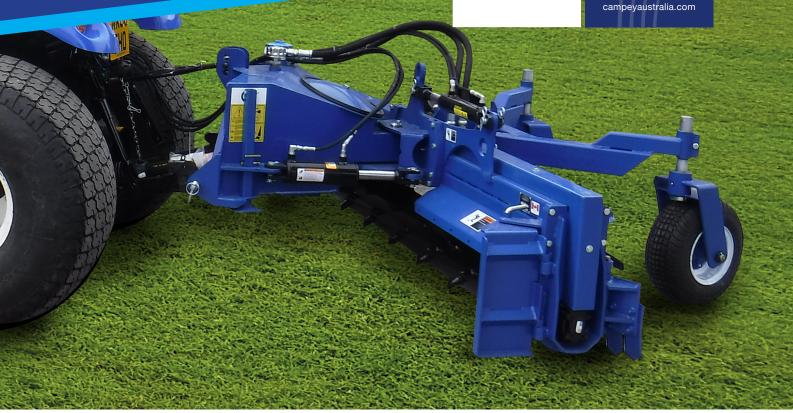

## **Rake O Rotor**

The Rake O Rotor is a bi-directional 2-speed rotor allowing for operation in both directions, featuring a 25-degree angle and 28-degree tilt for ease in swaling and ditching. Oscillating gauge wheels lock in a level position for 3 point hitch use for reliable operation, and the dual-motor design delivers 40% more power whilst eliminating the need for outside bearings and chains. The Rake O Rotor also features a floating rotor design and increased durability with carbide teeth, ditch cutters and side shield. The Rake O Rotor can be used on a 3 point hitch or a skid steer hitch system.

## Specification

| Working width | 1.8m (72'') |
|---------------|-------------|
| Width         | 2.0m (80")  |
| Height        | 0.75m (30") |
| Weight        | 500kgs      |
| Drum speed    | 0-600rpm    |