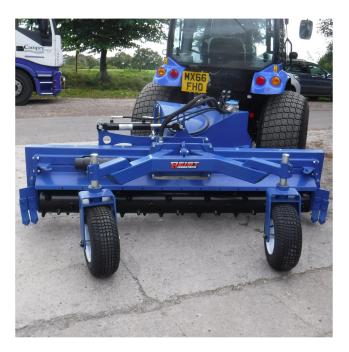

## **Rake O Rotor**

The Rake O Rotor is a bi-directional 2-speed rotor allowing for operation in both directions, featuring a 25-degree angle and 28-degree tilt for ease in swaling and ditching. Oscillating gauge wheels lock in a level position for 3 point hitch use for reliable operation, and the dual-motor design delivers 40% more power whilst eliminating the need for outside bearings and chains. The Rake O Rotor also features a floating rotor design and increased durability with carbide teeth, ditch cutters and side shield. The Rake O Rotor can be used on a 3 point hitch or a skid steer hitch system.

## Specification

| Working width | 1.8m (72'') |
|---------------|-------------|
| Width         | 2.0m (80")  |
| Height        | 0.75m (30") |
| Weight        | 500kgs      |
| Drum speed    | 0-600rpm    |