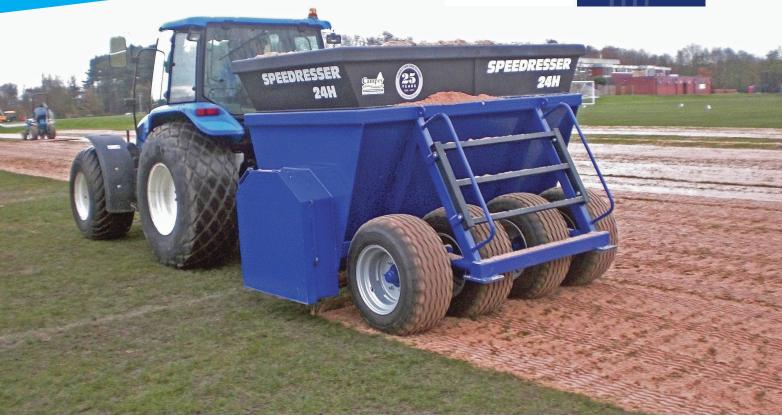

## **Speedresser**<sup>™</sup> **24H**

The Campey™ SPEEDRESSER™ 24H is a 2.4m wide drop-spreader designed to handle all topdressing material. The four flotation tyres on a pivoting axle minimise the risk of turf damage and compaction. The high work rate enables the spreading of dressings up to depths of 2mm - 75mm in one pass, making it ideal for golf courses and sports fields use, both with private clubs, local a authorities and contractors. The SPEEDRESSER  $^{\mbox{\tiny TM}}$  24H requires a tractor of at least 75hp and is PTO driven via a heavy-duty transmission to an agitator and twin rollers. The twin rollers are now hydraulically adjustable against a pre-set stop to alter spreading rate applications.