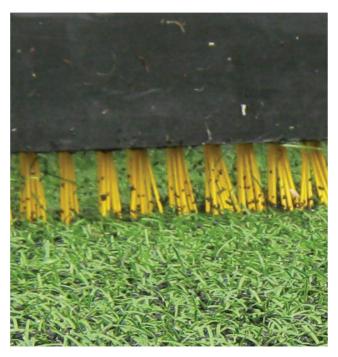

## Synthoflex Brush

A 3 point linkage mounted brush suitable for compact tractors of 15hp. The Synthoflex brush is designed for regular use on all artificial surfaces to help stand up the pile and level the rubber crumb. The stiffness of the bristles can be easily adjusted using the plastic stiffening board on the all galvanised / plastic construction unit.