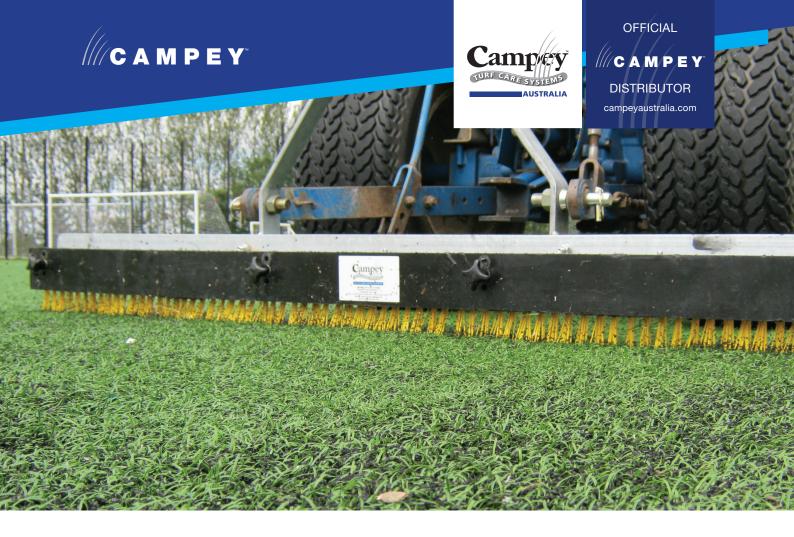

## Synthoflex Brush

A 3 point linkage mounted brush suitable for compact tractors of 15hp. The Synthoflex brush is designed for regular use on all artificial surfaces to help stand up the pile and level the rubber crumb. The stiffness of the bristles can be easily adjusted using the plastic stiffening board on the all galvanised / plastic construction unit.