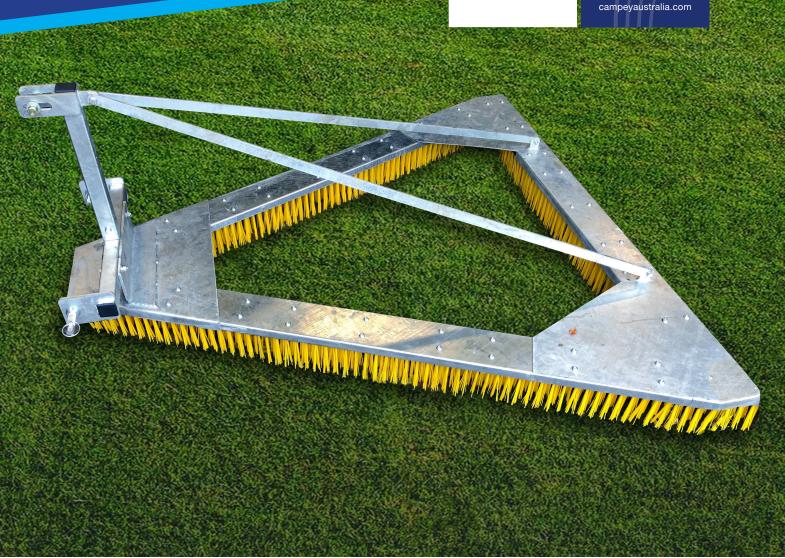

## **Triangle Brush**

A tractor mounted Triangle Brush which is ideal for standing up the pile, brushing surface infill to an even level finish and eye-catching presentation.

## Specification

| Working width     | 1.8m                      |
|-------------------|---------------------------|
| Overall width     | 1.80m                     |
| Length            | 1.8m                      |
| Height            | 1m                        |
| Number of brushes | 6 brush sections per side |
| Power requirement | 18hp+                     |
| Weight            | 100kgs                    |
|                   |                           |