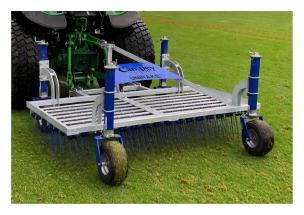

## **UNIRAKE**<sup>™</sup>

The Campey™ UNIRAKE™ is designed for and by leading groundsmen to accurately maintain natural and synthetic grass including hybrid surfaces. The Campey  $^{\mathsf{TM}}$ UNIRAKE™ offers high intensity grooming that can be calibrated in its severity.

## **Specification**

| Working width     | 2.0m   |
|-------------------|--------|
| Length            | 1.80m  |
| Number of tines   | 136    |
| Tine length       | 1337mm |
| Weight (approx)   | 265kgs |
| Power requirement | 25hp + |
| Options           | Brush  |
|                   |        |