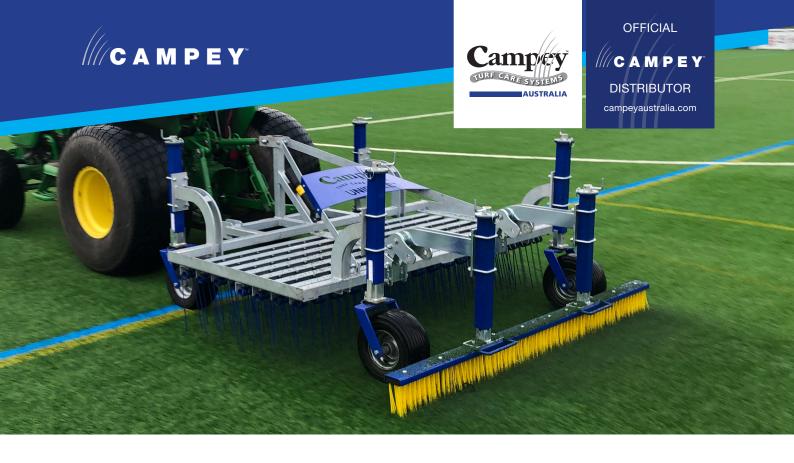

## **UNIRAKE**<sup>™</sup>

The Campey™ UNIRAKE™ is designed for and by leading groundsmen to accurately maintain natural and synthetic grass including hybrid surfaces. The Campey  $^{\mathsf{TM}}$ UNIRAKE™ offers high intensity grooming that can be calibrated in its severity.

## **Specification**

| Working width     | 2.0m   |
|-------------------|--------|
| Length            | 1.80m  |
| Number of tines   | 136    |
| Tine length       | 1337mm |
| Weight (approx)   | 265kgs |
| Power requirement | 25hp + |
| Options           | Brush  |
|                   |        |