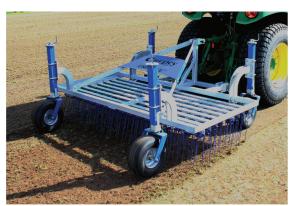

## **UNIRAKE**<sup>™</sup>

The Campey™ UNIRAKE™ is designed for and by leading groundsmen to accurately maintain natural and synthetic grass including hybrid surfaces. The Campey  $^{\mathsf{TM}}$ UNIRAKE™ offers high intensity grooming that can be calibrated in its severity.

## **Specification**

| Working width     | 2.0m   |
|-------------------|--------|
| Length            | 1.80m  |
| Number of tines   | 136    |
| Tine length       | 1337mm |
| Weight (approx)   | 265kgs |
| Power requirement | 25hp + |
| Options           | Brush  |
|                   |        |