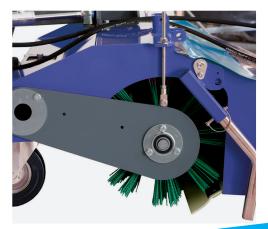

## 

**Uni-Brush** 

Campey<sup>™</sup> Uni-Brush Front Sweeper has been developed to fit tractors from 18 to 60 Hp. The compact design improves the handling to guarantee a fast and accurate work in any conditions. The Campey<sup>™</sup> Uni-Brush Front Sweeper is equipped with roller brushes, suitable for snow removal, dirt and debris removal on driveways. Extremely versatile for any kind of work, the right tool for cleaning driveways, service areas, parking lots and yards, and snow removal. The gearbox, featuring fully hardened steel gears and ball bearings in oil bath enclosed in a castiron housing, and the double-chain secondary transmission reduce maintenance to a simple periodic check of the oil level and brush wear.