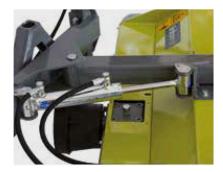

Hydraulic dumping

Mechanical turn angle 250 left/right

Dust collector with PPL blade and wheels 0200x70mm

Hydraulic turn angle 250 left/right

Oscillating swivel brush to follow ground contours

Hydraulic driven side brush in PPL