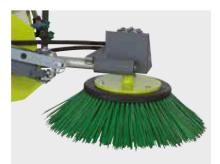

## 

**Uni-Brush** 

Campey<sup>™</sup> Uni-Brush Front Sweeper has been developed to fit tractors from 18 to 60 Hp. The compact design improves the handling to guarantee a fast and accurate work in any conditions. The Campey<sup>™</sup> Uni-Brush Front Sweeper is equipped with roller brushes, suitable for snow removal, dirt and debris removal on driveways. Extremely versatile for any kind of work, the right tool for cleaning driveways, service areas, parking lots and yards, and snow removal. The gearbox, featuring fully hardened steel gears and ball bearings in oil bath enclosed in a castiron housing, and the double-chain secondary transmission reduce maintenance to a simple periodic check of the oil level and brush wear.

| MODEL TS                     | SPF4 1200 | <b>TSPF4</b> 1500 |
|------------------------------|-----------|-------------------|
| Working width                | 1.20m     | 1.50m             |
| Max width                    | 1.31m     | 1.61m             |
| Max height                   | 0.81m     | 0.81m             |
| Length without collector     | 0.92m     | 0.92m             |
| Length with collector        | 1.34m     | 1.34m             |
| Working width 25" turn angle | 1.10m     | 1.37m             |
| Weight                       | 130kgs    | 160kgs            |
| PTO height                   | 0.33m     | 0.33m             |
| Ø Brush                      | 0.40m     | 0.40m             |