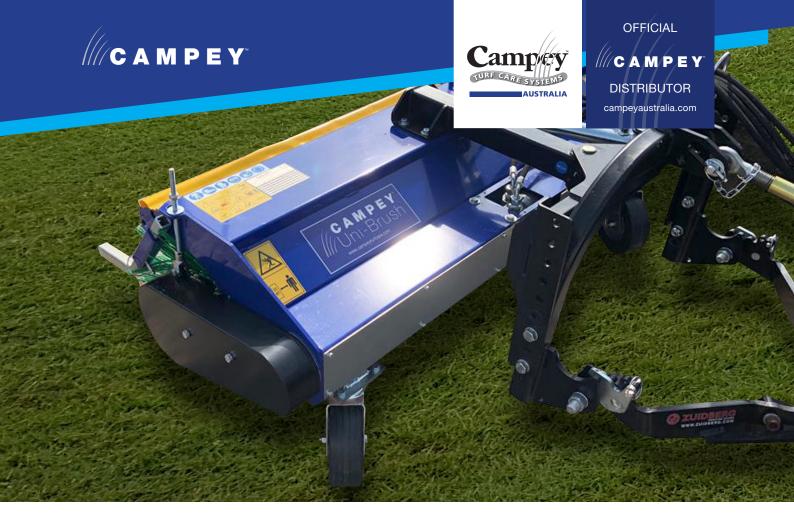

## 

**Uni-Brush** 

Campey<sup>™</sup> Uni-Brush Front Sweeper has been developed to fit tractors from 18 to 60 Hp. The compact design improves the handling to guarantee a fast and accurate work in any conditions. The Campey<sup>™</sup> Uni-Brush Front Sweeper is equipped with roller brushes, suitable for snow removal, dirt and debris removal on driveways. Extremely versatile for any kind of work, the right tool for cleaning driveways, service areas, parking lots and yards, and snow removal. The gearbox, featuring fully hardened steel gears and ball bearings in oil bath enclosed in a castiron housing, and the double-chain secondary transmission reduce maintenance to a simple periodic check of the oil level and brush wear.