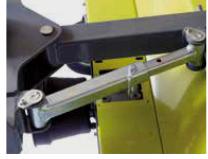

Hydraulic dumping

Mechanical turn angle 250 left/right

Dust collector with PPL blade and wheels 0200x70mm

Hydraulic turn angle 250 left/right

Oscillating swivel brush to follow ground contours

Hydraulic driven side brush in PPL