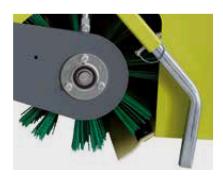

## 

**Uni-Brush** 

Campey<sup>™</sup> Uni-Brush Front Sweeper has been developed to fit tractors from 18 to 60 Hp. The compact design improves the handling to guarantee a fast and accurate work in any conditions. The Campey<sup>™</sup> Uni-Brush Front Sweeper is equipped with roller brushes, suitable for snow removal, dirt and debris removal on driveways. Extremely versatile for any kind of work, the right tool for cleaning driveways, service areas, parking lots and yards, and snow removal. The gearbox, featuring fully hardened steel gears and ball bearings in oil bath enclosed in a castiron housing, and the double-chain secondary transmission reduce maintenance to a simple periodic check of the oil level and brush wear.

| MODEL TS                     | SPF4 1200 | <b>TSPF4</b> 1500 |
|------------------------------|-----------|-------------------|
| Working width                | 1.20m     | 1.50m             |
| Max width                    | 1.31m     | 1.61m             |
| Max height                   | 0.81m     | 0.81m             |
| Length without collector     | 0.92m     | 0.92m             |
| Length with collector        | 1.34m     | 1.34m             |
| Working width 25" turn angle | 1.10m     | 1.37m             |
| Weight                       | 130kgs    | 160kgs            |
| PTO height                   | 0.33m     | 0.33m             |
| Ø Brush                      | 0.40m     | 0.40m             |