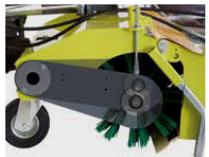

## 

**Uni-Brush** 

Campey<sup>™</sup> Uni-Brush Front Sweeper has been developed to fit tractors from 18 to 60 Hp. The compact design improves the handling to guarantee a fast and accurate work in any conditions. The Campey<sup>™</sup> Uni-Brush Front Sweeper is equipped with roller brushes, suitable for snow removal, dirt and debris removal on driveways. Extremely versatile for any kind of work, the right tool for cleaning driveways, service areas, parking lots and yards, and snow removal. The gearbox, featuring fully hardened steel gears and ball bearings in oil bath enclosed in a castiron housing, and the double-chain secondary transmission reduce maintenance to a simple periodic check of the oil level and brush wear.

| MODEL TS                     | SPF4 1200 | <b>TSPF4</b> 1500 |
|------------------------------|-----------|-------------------|
| Working width                | 1.20m     | 1.50m             |
| Max width                    | 1.31m     | 1.61m             |
| Max height                   | 0.81m     | 0.81m             |
| Length without collector     | 0.92m     | 0.92m             |
| Length with collector        | 1.34m     | 1.34m             |
| Working width 25" turn angle | 1.10m     | 1.37m             |
| Weight                       | 130kgs    | 160kgs            |
| PTO height                   | 0.33m     | 0.33m             |
| Ø Brush                      | 0.40m     | 0.40m             |