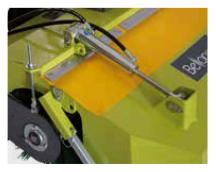

Hydraulic dumping

Mechanical turn angle 250 left/right

Dust collector with PPL blade and wheels 0200x70mm

Hydraulic turn angle 250 left/right

Oscillating swivel brush to follow ground contours

Hydraulic driven side brush in PPL