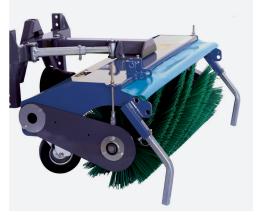

## 

**Uni-Brush** 

Campey<sup>™</sup> Uni-Brush Front Sweeper has been developed to fit tractors from 18 to 60 Hp. The compact design improves the handling to guarantee a fast and accurate work in any conditions. The Campey<sup>™</sup> Uni-Brush Front Sweeper is equipped with roller brushes, suitable for snow removal, dirt and debris removal on driveways. Extremely versatile for any kind of work, the right tool for cleaning driveways, service areas, parking lots and yards, and snow removal. The gearbox, featuring fully hardened steel gears and ball bearings in oil bath enclosed in a castiron housing, and the double-chain secondary transmission reduce maintenance to a simple periodic check of the oil level and brush wear.