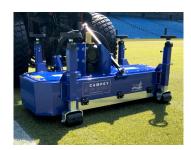

## **Uni-Scratch**

The Campey<sup>™</sup> Uni-Scratch is the ideal solution for those looking for professional and effective maintenance of natural and synthetic grass surface. The Campey<sup>™</sup> Uni-Scratch has been developed to infill or refill when installing or looking after synthetic grass carpets. It can also be used for the final organic matter removal on natural grass hybrid carpet pitches when carrying out annual renovations. The Uni-Scratch moves on 4 supporting rollers which are adjustable in height to allow the most appropriate working depth. The rotors can be equipped with springs or linear brushes in PPL. Fits on tractors of at least 30HP.