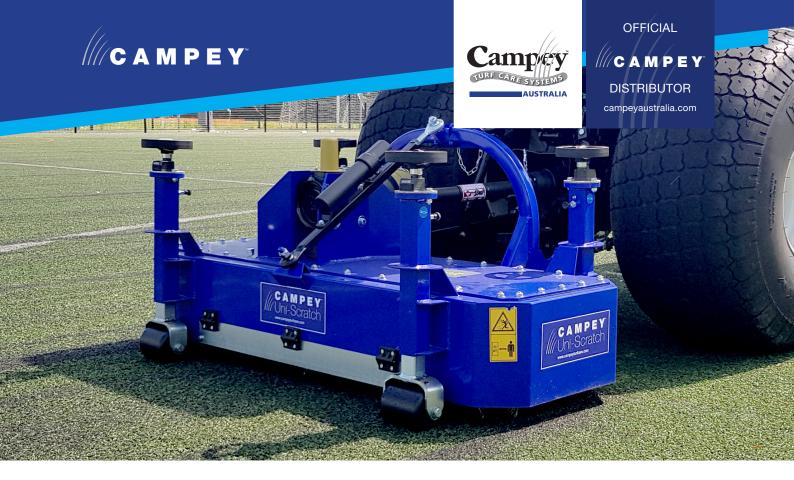

## **Uni-Scratch**

The Campey<sup>™</sup> Uni-Scratch is the ideal solution for those looking for professional and effective maintenance of natural and synthetic grass surface. The Campey<sup>™</sup> Uni-Scratch has been developed to infill or refill when installing or looking after synthetic grass carpets. It can also be used for the final organic matter removal on natural grass hybrid carpet pitches when carrying out annual renovations. The Uni-Scratch moves on 4 supporting rollers which are adjustable in height to allow the most appropriate working depth. The rotors can be equipped with springs or linear brushes in PPL. Fits on tractors of at least 30HP.