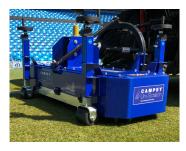

## **Uni-Scratch**

The Campey<sup>™</sup> Uni-Scratch is the ideal solution for those looking for professional and effective maintenance of natural and synthetic grass surface. The Campey<sup>™</sup> Uni-Scratch has been developed to infill or refill when installing or looking after synthetic grass carpets. It can also be used for the final organic matter removal on natural grass hybrid carpet pitches when carrying out annual renovations. The Uni-Scratch moves on 4 supporting rollers which are adjustable in height to allow the most appropriate working depth. The rotors can be equipped with springs or linear brushes in PPL. Fits on tractors of at least 30HP.