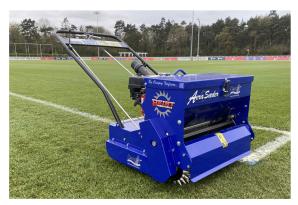

## Pedestrian AeraSeeder

The 60cm Pedestrian Aeraseeder from Campeys provides simple, yet accurate initial and overseeding in those "hard to get at" places. At only 83cms wide, with a seeding area of 60cms, this mightly little machine will quickly overseed your golf greens, cemeteries, goal mouths, garden areas, and any other bare areas. The multispiked roller produces approx. 800 perforations per square yard, effectively saturating the top surface with a network of holes. This network, combined with our stainless steel seed apertures, brush, and smooth packing roller systems, offers the highest percentage of grass seed germination.