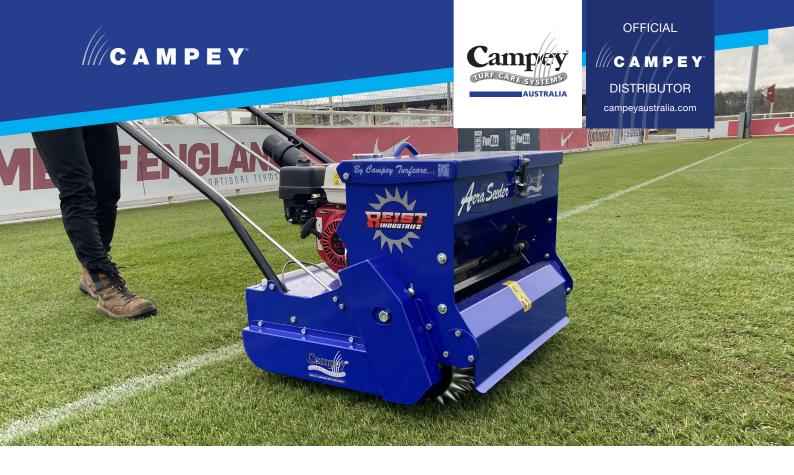

## Pedestrian AeraSeeder

The 60cm Pedestrian Aeraseeder from Campeys provides simple, yet accurate initial and overseeding in those "hard to get at" places. At only 83cms wide, with a seeding area of 60cms, this mightly little machine will quickly overseed your golf greens, cemeteries, goal mouths, garden areas, and any other bare areas. The multispiked roller produces approx. 800 perforations per square yard, effectively saturating the top surface with a network of holes. This network, combined with our stainless steel seed apertures, brush, and smooth packing roller systems, offers the highest percentage of grass seed germination.