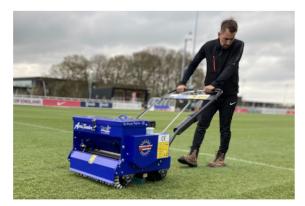

## Pedestrian AeraSeeder

The 60cm Pedestrian Aeraseeder from Campeys provides simple, yet accurate initial and overseeding in those "hard to get at" places. At only 83cms wide, with a seeding area of 60cms, this mightly little machine will quickly overseed your golf greens, cemeteries, goal mouths, garden areas, and any other bare areas. The multispiked roller produces approx. 800 perforations per square yard, effectively saturating the top surface with a network of holes. This network, combined with our stainless steel seed apertures, brush, and smooth packing roller systems, offers the highest percentage of grass seed germination.